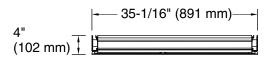

ss shelves offer additional bathroom storage
- Two full-overlay mirrored doors with flat edges
- Three-way adjustable slow-close hinges with 105° opening capability for easy cabinet access
- Easy-hang bracket mounts cabinet securely and simplifies surface-mount applications
- Includes side mirror kit for surface-mount installation

### Material

 Anodized aluminum construction with a durable rustproof and chip-resistant finish

### Installation

- Surface-mount or recessed
- Can be installed with left- or right-hand swing
- Includes mounting hardware for surface or recessed installation



# Codes/Standards

None Applicable

KOHLER<sup>®</sup> One-Year Limited Warranty See website for detailed warranty information.





Embark™ Slim 35" x 26" rectangular two-door medicine cabinet K-55065





#### **Technical Information** All product dimensions are nominal.

# Notes

Install this product according to the installation guide.