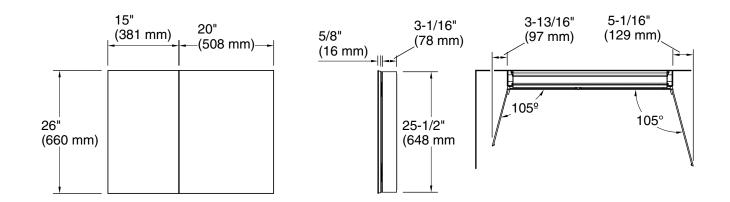

shelves offer additional bathroom storage
- Two full-overlay mirrored doors with flat edges
- Three-way adjustable slow-close hinges with 105° opening capability for easy cabinet access
- Easy-hang bracket mounts cabinet securely and simplifies surface-mount applications
- Includes side mirror kit for surface-mount installation

### Material

 Anodized aluminum construction with a durable rustproof and chip-resistant finish

### Installation

- Surface-mount or recessed
- Can be installed with left- or right-hand swing
- Includes mounting hardware for surface or recessed installation



# Codes/Standards

None Applicable

KOHLER<sup>®</sup> One-Year Limited Warranty See website for detailed warranty information.





Embark™ Slim 35" x 26" rectangular two-door medicine cabinet K-55065





#### **Technical Information** All product dimensions are nominal.

# Notes

Install this product according to the installation guide.