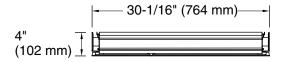

stable tempered-glass shelves offer additional bathroom storage
- Two full-overlay mirrored doors with flat edges
- Three-way adjustable slow-close hinges with 105° opening capability for easy cabinet access
- Easy-hang bracket mounts cabinet securely and simplifies surface-mount applications
- Includes side mirror kit for surface-mount installation



 Anodized aluminum construction with a durable rustproof and chip-resistant finish

### Installation

- Surface-mount or recessed
- Can be installed with left- or right-hand swing
- Includes mounting hardware for surface or recessed installation



#### Codes/Standards

None Applicable

# **KOHLER® One-Year Limited Warranty**

See website for detailed warranty information.







Slim 30" x 26" rectangular two-door medicine cabinet K-55064





## **Technical Information**

All product dimensions are nominal.

#### Notes

Install this product according to the installation guide.