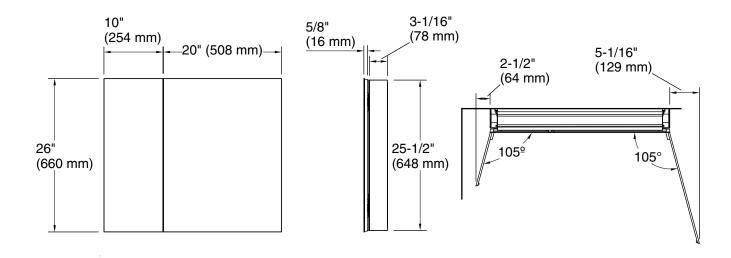

able tempered-glass shelves offer additional bathroom storage
- Two full-overlay mirrored doors with flat edges
- Three-way adjustable slow-close hinges with 105° opening capability for easy cabinet access
- Easy-hang bracket mounts cabinet securely and simplifies surface-mount applications
- Includes side mirror kit for surface-mount installation



 Anodized aluminum construction with a durable rustproof and chip-resistant finish

### Installation

- Surface-mount or recessed
- Can be installed with left- or right-hand swing
- Includes mounting hardware for surface or recessed installation



#### Codes/Standards

None Applicable

# **KOHLER® One-Year Limited Warranty**

See website for detailed warranty information.







Slim 30" x 26" rectangular two-door medicine cabinet K-55064





## **Technical Information**

All product dimensions are nominal.

#### Notes

Install this product according to the installation guide.