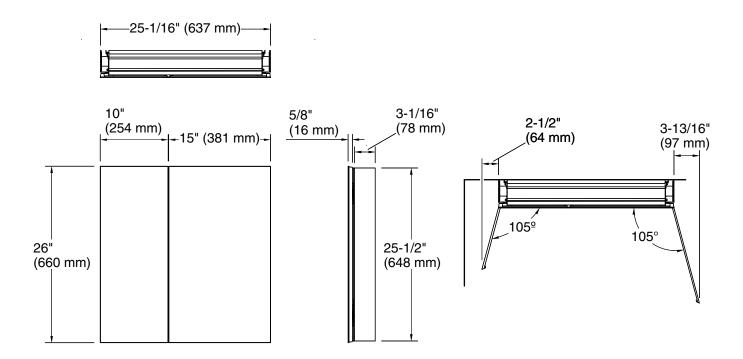

Two adjustable tempered-glass shelves offer additional bathroom storage
- Two full-overlay mirrored doors with flat edges
- Three-way adjustable hinges with 105° opening capability for easy cabinet access
- Easy-hang bracket mounts cabinet securely and simplifies surface-mount applications
- Includes side mirror kit for surface-mount installation



 Anodized aluminum construction with a durable rustproof and chip-resistant finish

## Installation

- Surface-mount or recessed
- Can be installed with left- or right-hand swing
- Includes mounting hardware for surface or recessed installation



#### Codes/Standards

None Applicable

# **KOHLER® One-Year Limited Warranty**

See website for detailed warranty information.





Slim 25" x 26" rectangular two-door medicine cabinet **K-55063** 



## **Technical Information**

All product dimensions are nominal.

# **Notes**

Install this product according to the installation guide.