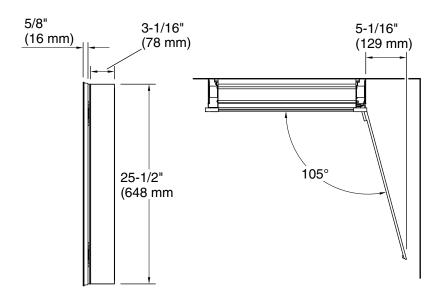

### **Features**

- Two adjustable tempered-glass shelves offer additional bathroom storage
- Full-overlay mirrored door with flat edges
- Three-way adjustable hinges with 105° opening capability for easy cabinet access
- Easy-hang bracket mounts cabinet securely and simplifies surface-mount applications
- Includes side mirror kit for surface-mount installation

### **Technical Information**

All product dimensions are nominal.