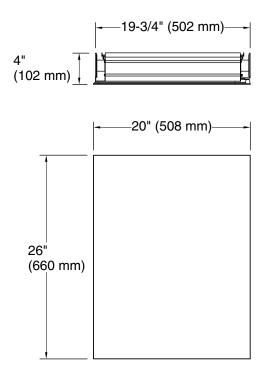

tures**

- Two adjustable tempered-glass shelves offer additional bathroom storage
- Full-overlay mirrored door with flat edges
- Three-way adjustable hinges with 105° opening capability for easy cabinet access
- Easy-hang bracket mounts cabinet securely and simplifies surface-mount applications
- Includes side mirror kit for surface-mount installation



 Anodized aluminum construction with a durable rustproof and chip-resistant finish

### Installation

- Surface-mount or recessed
- Can be installed with left- or right-hand swing
- Includes mounting hardware for surface or recessed installation



### Codes/Standards

None Applicable

## **KOHLER® One-Year Limited Warranty**

See website for detailed warranty information.







# Slim 20" x 26" rectangular medicine cabinet **K-55062**





### **Technical Information**

All product dimensions are nominal.

#### Notes

Install this product according to the installation guide.