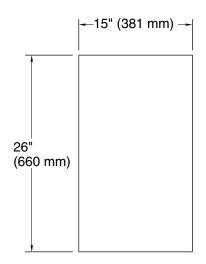

eatures**

- Two adjustable tempered-glass shelves offer additional bathroom storage
- Full-overlay mirrored door with flat edges
- Three-way adjustable hinges with 105° opening capability for easy cabinet access
- Easy-hang bracket mounts cabinet securely and simplifies surface-mount applications
- Includes side mirror kit for surface-mount installation



 Anodized aluminum construction with a durable rustproof and chip-resistant finish

### Installation

- Surface-mount or recessed
- Can be installed with left- or right-hand swing
- Includes mounting hardware for surface or recessed installation



### Codes/Standards

None Applicable

## KOHLER® One-Year Limited Warranty

See website for detailed warranty information.







# Slim 15" x 26" rectangular medicine cabinet **K-55061**







## **Technical Information**

All product dimensions are nominal.

#### Notes

Install this product according to the installation guide.