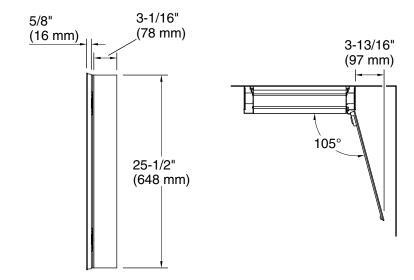

### **Features**

- Two adjustable tempered-glass shelves offer additional bathroom storage
- Full-overlay mirrored door with flat edges
- Three-way adjustable hinges with 105° opening capability for easy cabinet access
- Easy-hang bracket mounts cabinet securely and simplifies surface-mount applications
- Includes side mirror kit for surface-mount installation

### Installation

- Surface-mount or recessed
- Can be installed with left- or right-hand swing
- Includes mounting hardware for surface or recessed installation

## **Technical Information**

All product dimensions are nominal.