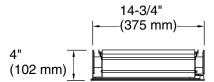

*Features**

- Two adjustable tempered-glass shelves offer additional bathroom storage
- Full-overlay mirrored door with flat edges
- Three-way adjustable hinges with 105° opening capability for easy cabinet access
- Easy-hang bracket mounts cabinet securely and simplifies surface-mount applications
- Includes side mirror kit for surface-mount installation



 Anodized aluminum construction with a durable rustproof and chip-resistant finish

### Installation

- Surface-mount or recessed
- Can be installed with left- or right-hand swing
- Includes mounting hardware for surface or recessed installation



### Codes/Standards

None Applicable

## KOHLER® One-Year Limited Warranty

See website for detailed warranty information.







# Slim 15" x 26" rectangular medicine cabinet **K-55061**







## **Technical Information**

All product dimensions are nominal.

#### Notes

Install this product according to the installation guide.