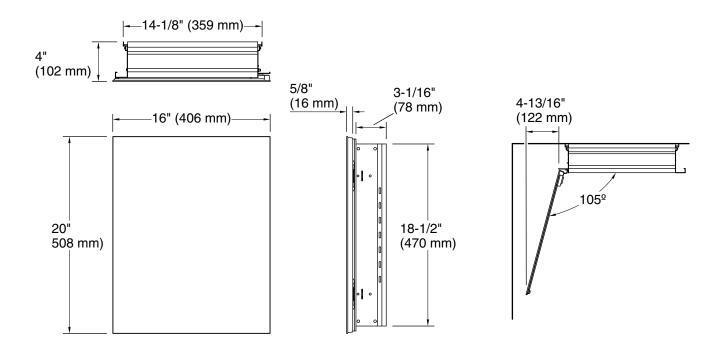

### **Technical Information**

All product dimensions are nominal.

### Installation

- Recessed
- Can be installed with left- or right-hand swing