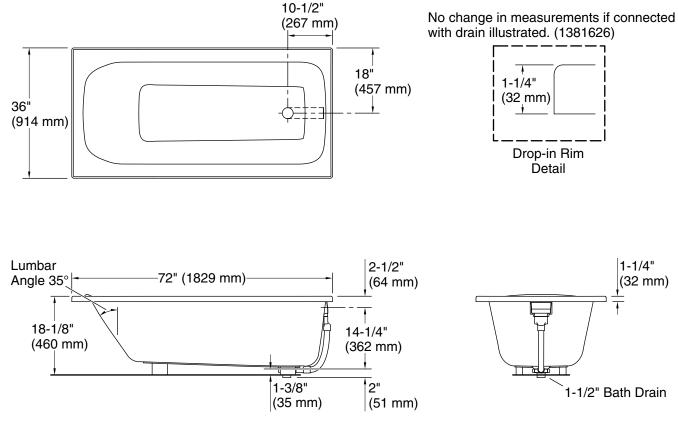

# **Technical Information**

| All product dimensions are nominal. |                                           |  |  |
|-------------------------------------|-------------------------------------------|--|--|
| Drain location:                     | Reversible                                |  |  |
| Basin area, bottom:                 | 55-1/2" x 24-13/16" (1409 mm x<br>631 mm) |  |  |
| Basin area, top:                    | 66-1/8" x 29-1/2" (1679 mm x 749 mm)      |  |  |
| Weight:                             | 162.22 lbs (73.6 kg)                      |  |  |
| Water depth:                        | 13-1/4" (337 mm)                          |  |  |
| Water capacity:                     | 82.42 gal (312 L)                         |  |  |
| Minimum flat for door:              | 2-15/16" (75 mm)                          |  |  |