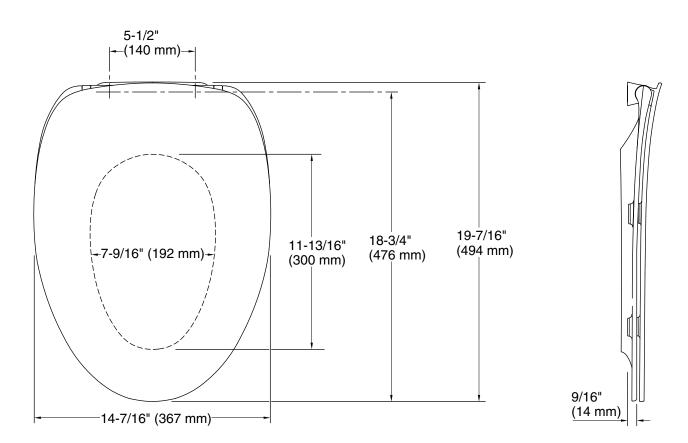

## **Technical Information**

All product dimensions are nominal.

Seat shape type: Elongated Seat front type: Closed-front 5-1/2" (140 mm) Seat-mounting

holes: