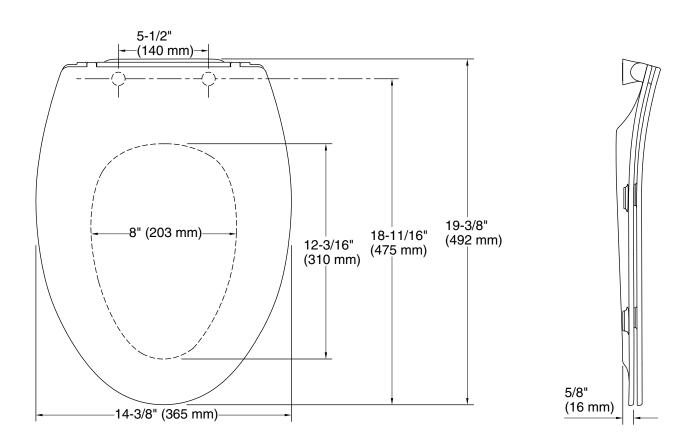

## **Technical Information**

All product dimensions are nominal.

Seat shape type: Elongated
Seat front type: Closed-front
Seat-mounting 5-1/2" (140 mm)

holes: