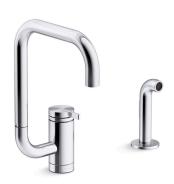

# **Components®**

Single-handle kitchen sink faucet with two-function extended-reach spout and side sprayer

K-28274

### **Features**

- High-arch swing spout with 360° rotation offers superior clearance and unrivaled reach for filling pitchers and standard cleanup
- Innovative two-function aerator allows users to switch from aerated stream to SoftRinse<sup>™</sup> spray with a simple 30° twist of the end of the spout
- SoftRinse™ is a light spray ideal for washing hands, rinsing delicate dishware, and prepping fruits and vegetables.
- Matching side sprayer provides flexibility and convenience for cleaning and food prep
- KOHLER® ceramic disc valves exceed industry longevity standards for a lifetime of durable performance
- Single lever handle makes adjusting water temperature easy with one hand
- Temperature memory allows faucet to be turned on and off at the temperature set during prior usage
- 1.5 gpm (5.7 lpm) maximum flow rate at 60 psi (4.14 bar)