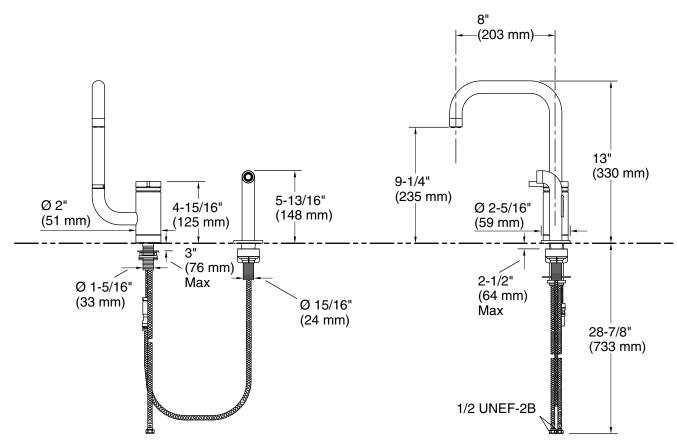

See website for detailed warranty information.

## **Available Colors/Finishes**

Color tiles intended for reference only.

| Color | Code | Description                    |
|-------|------|--------------------------------|
|       | CP   | Polished Chrome                |
|       | SN   | Vibrant® Polished Nickel       |
|       | AF   | Vibrant® French Gold           |
|       | VS   | Vibrant® Stainless             |
|       | BV   | Vibrant® Brushed Bronze        |
|       | BL   | Matte Black                    |
|       | 2MB  | Vibrant® Brushed Moderne       |
|       | вмв  | Brass Matte Black with Moderne |
|       |      | Brass                          |





# **Components®**

Single-handle kitchen sink faucet with two-function extended-reach spout and side sprayer

K-28274



### **Technical Information**

All product dimensions are nominal.

## Sidespray:

Flow rate: 2.2 gal/min (8.3 l/min)

Pressure: 60 psi (4.1 bar)

Drain included: No

# **Notes**

Install this product according to the installation guide.

ADA, CSA B651 compliant when installed to the specific requirements of these regulations.