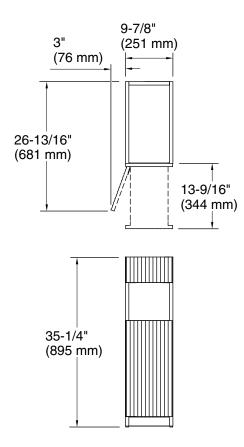

### **Features**

- Slim tower offers space-efficient storage in bathroom
- Slide-out drawer for storing smaller bathroom items within arm's reach
- Open 17-3/4" (450 mm) deep shelf for displaying attractive items such as perfumes or decor
- Bottom storage space conceals larger bathroom items behind a door
- Contemporary cabinetry features unique fluted paneling
- Coordinates with other products in the Spacity™ collection

### Material

Plywood and moisture-resistant MDF

# Installation

Includes mounting hardware



## Codes/Standards

None Applicable

# **KOHLER® One-Year Limited Warranty**

See website for detailed warranty information.

### Available Colors/Finishes

Color tiles intended for reference only.

**Color Code Description** 

0 White

DKS









# **Technical Information**

All product dimensions are nominal.

#### Notes

Install this product according to the installation guide.