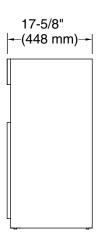

### **Features**

- Slim tower offers space-efficient storage in bathroom
- Slide-out drawer for storing smaller bathroom items within arm's reach
- Open 17-3/4" (450 mm) deep shelf for displaying attractive items such as perfumes or decor
- Bottom storage space conceals larger bathroom items behind a door
- Contemporary cabinetry features unique fluted paneling
- Coordinates with other products in the Spacity™ collection

### Material

Plywood and moisture-resistant MDF

# Installation

Includes mounting hardware



## Codes/Standards

None Applicable

# **KOHLER® One-Year Limited Warranty**

See website for detailed warranty information.

### Available Colors/Finishes

Color tiles intended for reference only.

**Color Code Description** 

0 White

DKS









# **Technical Information**

All product dimensions are nominal.

#### Notes

Install this product according to the installation guide.