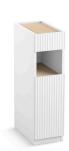

### **Features**

- Slim tower offers space-efficient storage in bathroom
- Slide-out drawer for storing smaller bathroom items within arm's reach
- Open 17-3/4" (450 mm) deep shelf for displaying attractive items such as perfumes or decor
- Bottom storage space conceals larger bathroom items behind a door
- Contemporary cabinetry features unique fluted paneling
- Coordinates with other products in the Spacity™ collection