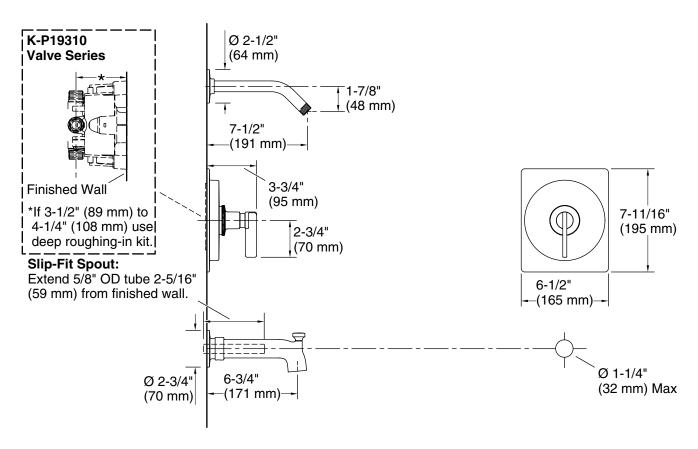

### **Features**

- Designed in collaboration with Studio McGee
- A single handle controls both on/off activation and temperature setting
- 6-3/4" (171 mm) diverter bath spout with slip-fit connection
- Includes shower arm and flange
- Coordinates with other products in the Castia collection
- Requires valve (sold separately)

### **Required Products/Accessories**

K-8304 Series Rite-Temp® Valve & Cartridge Kits or

K-8300 Series Rite-Temp® Valve Body Rough-ins K-8305 Series Rite-Temp® Cartridges

### **Optional Products/Accessories**

K-10350 Deep rough-in kit K-10351 Test cap for K-8300 Series valve bodies

### **Technical Information**

All product dimensions are nominal.

Drain included: No