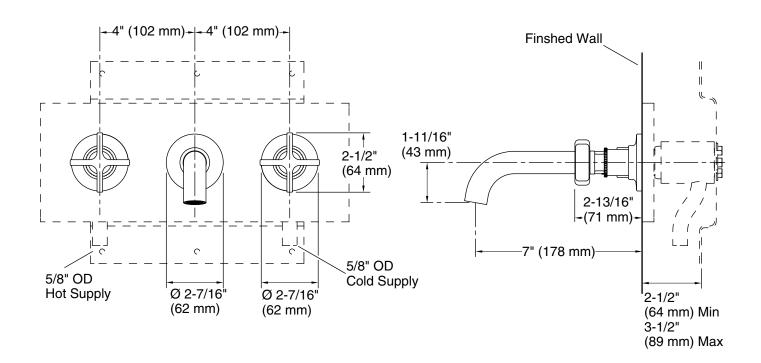

#### **Technical Information**

All product dimensions are nominal.

Faucet:

Flow rate: 1.2 gal/min (4.5 l/min)

Pressure: 60 psi (4.1 bar)

Drain included: No Drain with overflow: No

Spout:

Spout reach: 7" (177 mm)

# Adapters, Rough-in and Extension Kits

1006721 Range: 2-1/2" (64 mm) - 3-1/2" (89 mm)