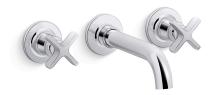

# Castia™ by Studio McGee

Wall-mount bathroom sink faucet trim, 1.2 gpm K-T35909-3

#### **Features**

- Designed in collaboration with Studio McGee
- Two lever handles offer separate control of hot and cold water
- 7" (178 mm) spout reach
- 1.2 gpm (4.5 lpm) maximum flow rate at 60 psi (4.14 bar)
- Coordinates with other products in the Castia collection
- Requires valve (sold separately)

#### Material

- Premium material construction for durability and reliability
- KOHLER® finishes resist corrosion and tarnishing