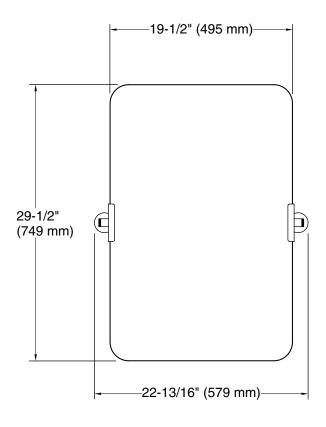

### Material

- Premium metal and mirrored glass construction
- KOHLER® finishes resist corrosion and tarnishing

## Installation

Mounting kit ensures quick and easy installation



## Codes/Standards

None Applicable

# KOHLER® One-Year Limited Warranty

See website for detailed warranty information.

### Available Colors/Finishes

Color tiles intended for reference only.

| Color | Code | Description              |
|-------|------|--------------------------|
|       | CP   | Polished Chrome          |
|       | SN   | Vibrant® Polished Nickel |
|       | BN   | Vibrant® Brushed Nickel  |
|       | BL   | Matte Black              |
|       | 2MB  | Vibrant® Brushed Moderne |
|       |      | Brass                    |





# Castia™ by Studio McGee

20" x 30" rectangular mirror K-34969





### **Technical Information**

All product dimensions are nominal.

## **Notes**

Install this product according to the installation instructions.