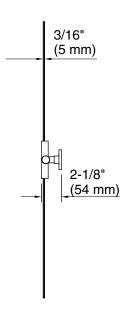

# Material

- Premium metal and mirrored glass construction
- KOHLER® finishes resist corrosion and tarnishing

## Installation

Mounting kit ensures quick and easy installation



## Codes/Standards

None Applicable

# KOHLER® One-Year Limited Warranty

See website for detailed warranty information.

### Available Colors/Finishes

Color tiles intended for reference only.

| Color | Code | Description              |
|-------|------|--------------------------|
|       | CP   | Polished Chrome          |
|       | SN   | Vibrant® Polished Nickel |
|       | BN   | Vibrant® Brushed Nickel  |
|       | BL   | Matte Black              |
|       | 2MB  | Vibrant® Brushed Moderne |
|       |      | Brass                    |





# Castia™ by Studio McGee

20" x 30" rectangular mirror K-34969





### **Technical Information**

All product dimensions are nominal.

## **Notes**

Install this product according to the installation instructions.