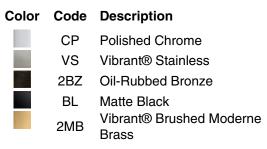

# **KOHLER**<sub>®</sub>

#### Features

- Holds up to 16 ounces of soap or lotion; refillable from top
- Greater thread length is suitable for use with thicker countertops
- Coordinates with traditional-style faucets

#### Material

- Premium material construction for durability and reliability
- Durable finishes engineered to last and designed to coordinate with KOHLER faucet finishes
- KOHLER® finishes resist corrosion and tarnishing

### Installation

Deck-mount / undercounter

#### **Recommended Products/Accessories**

K-23723 Faucet cleaner



Codes/Standards None Applicable

# KOHLER® Faucet Lifetime Limited Warranty

See website for detailed warranty information.

## **Available Colors/Finishes**

Color tiles intended for reference only.









#### **Technical Information**

All product dimensions are nominal. Material: Brass/Plastic