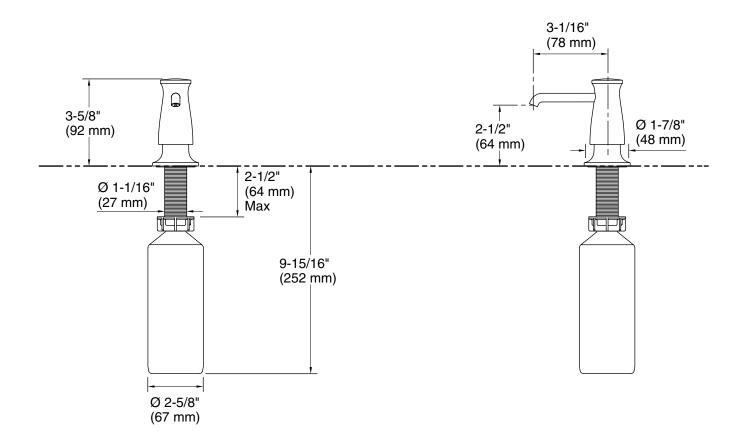

#### **Technical Information**

All product dimensions are nominal. Material: Brass/Plastic