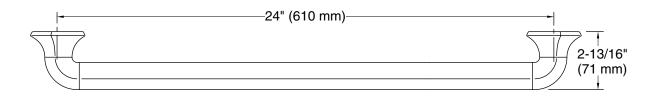

### Features

- 24" (610 mm) bar
- Provides minimum 300 lb load capacity
- Part of the Occasion bathroom faucet and accessory collection

#### **Technical Information** All product dimensions are nominal. Material: Stainless Steel