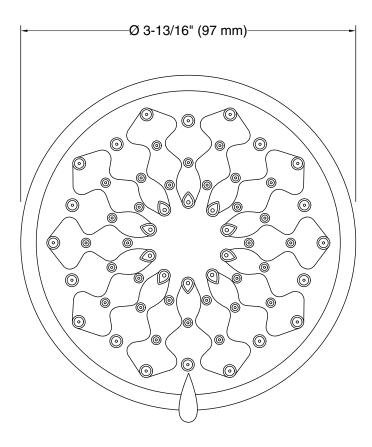

### **Features**

- Advanced spray engine provides three alternate experiences:
  wide coverage, intense drenching, and targeted spray
- Wide coverage spray produces an encompassing spray for everyday use
- Intense drenching spray delivers a forceful spray ideal for rinsing shampoo from hair
- Targeted spray is a focused stream for targeting sore muscles or use as a utility spray
- Simple thumb tab smoothly transitions between sprays
- MasterClean<sup>™</sup> sprayface features an easy-to-clean surface that withstands mineral buildup
- 2.5 gpm (9.5 lpm) maximum flow rate at 45 psi (3.1 bar)

### **Technical Information**

All product dimensions are nominal.

Drain included: No