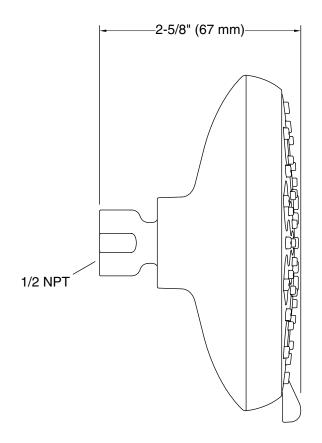

### Installation

- Wall-mount
- 1/2 -14 NPT connection
- Shower arm and flange sold separately

### **Technical Information**

All product dimensions are nominal.

Drain included: No

### **Showerhead/Body Spray:**

Rated maximum 2.5 gal/min (9.5 l/min)

flow:

Pressure: 45 psi (3.1 bar)