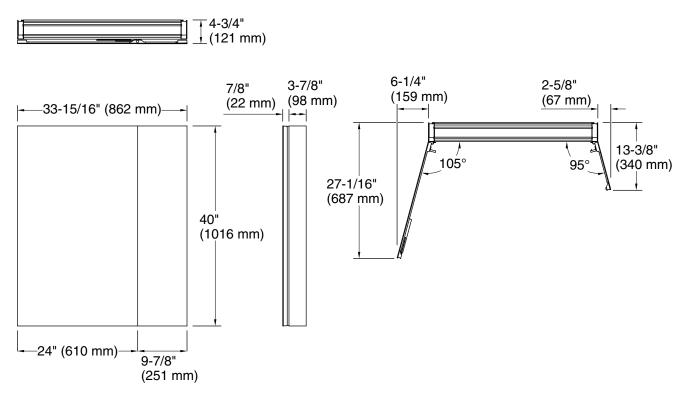

#### **Technical Information**

All product dimensions are nominal.

#### Notes

Install this product according to the installation instructions.

CAUTION: Risk of property damage. For surface mounting, use anchors (not provided) rated for the loaded weight of this product. Refer to the anchor manufacturer's instructions. When determining the height of the medicine cabinet, ensure the mirrored door will clear all obstacles (such as a faucet). A minimum distance of 3" (76 mm) is required. This cabinet is designed for either right or left