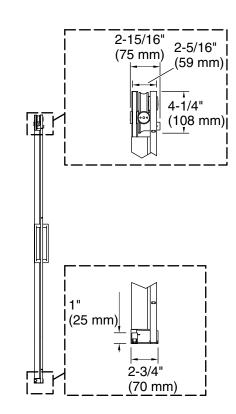

## Installation

- 78" (1981 mm) high, with a lofty 74-7/8" (1902 mm) minimum head clearance
- Fits opening widths 56-1/8"–59-7/8" (1426 mm–1521 mm)
- 3-3/4" (95.25 mm) width adjustment
- Out-of-plumb adjustability simplifies installation
- Door can be installed to open to the left or right to suit your bathroom layout
- For residential use only
- Not for use in hospitality
- Not for use with cast iron shower bases

# **Technical Information**

All product dimensions are nominal.

| •                  |                              |
|--------------------|------------------------------|
| Installation type: | For shower base installation |
| Base-To-Wall       | 3/8" (10 mm)                 |
| Radius – Max:      |                              |
| Glass coating:     | CleanCoat+                   |
|                    |                              |