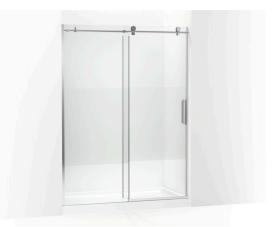

# Composed®

78" sliding shower door with 3/8"-thick glass K-701696-G81

#### Features

- Sleek, exposed roller design allows for effortless opening and closing of the sliding panel
- Frameless design emphasizes glass and creates a sleek, minimalist look
- Controlled Close® innovative soft-close with doubledampening technology eliminates slamming and brings door to a secure close
- Back-to-back 11-1/2" (292 mm) vertical handles
- CleanCoat®+ glass coating creates a hydrophobic barrier that repels water, soap scum, and residue, saving time and protecting shower doors 10 times longer than original CleanCoat. (Based on 2021 internal wear/abrasion testing using a microfiber cloth.)

## Material

- Frameless, heavy 3/8" (10 mm) thick Crystal Clear tempered glass with frosted privacy band
- Anodized aluminum prevents rust and corrosion