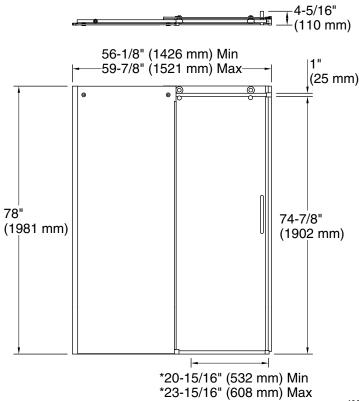

## Installation

- 78" (1981 mm) high, with a lofty 74-7/8" (1902 mm) minimum head clearance
- Fits opening widths 56-1/8"–59-7/8" (1426 mm–1521 mm)
- 3-3/4" (95.25 mm) width adjustment
- Out-of-plumb adjustability simplifies installation
- Door can be installed to open to the left or right to suit your bathroom layout
- For residential use only
- Not for use in hospitality
- Not for use with cast iron shower bases

## \*Walk-through

#### Notes

The vertical opening should be a minimum of 80" (2032 mm) to allow for installation clearance.