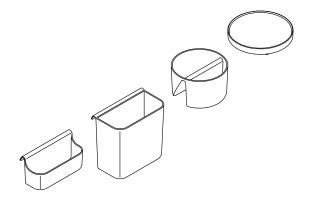

# Spacity™ Bathroom sink accessory set K-28164

### **Features**

- Customize your bathroom sink storage with space-saving hanging accessories
- Set includes small and large rectangular containers, round container, and round storage tray
- Sleek and contemporary design
- For use with Spacity<sup>™</sup> bathroom sinks and vanity tops with integrated sinks