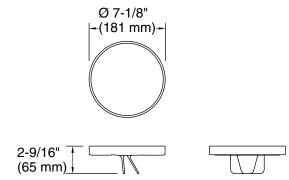

### Spacity™

Bathroom sink accessory set K-28164

## **Technical Information**All product dimensions are nominal.

Material: Plastic