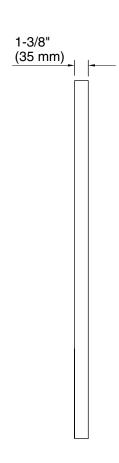

## **Essential**

18" x 36" capsule mirror K-31371

#### **Features**

- Clean and timeless design allows for use in any interior
- Mounts vertically or horizontally depending on the look you want to create
- Frame maintains a durable, long-lasting finish
- Finishes coordinate with KOHLER® faucet and lighting products

#### Material

- Premium metal and mirrored glass construction
- KOHLER finishes resist corrosion and tarnishing

#### Installation

Mounting kit ensures guick and easy installation



#### Codes/Standards

None Applicable

## **KOHLER® One-Year Limited** Warranty

See website for detailed warranty information.





# **Essential**

18" x 36" capsule mirror **K-31371** 





## **Technical Information**

All product dimensions are nominal.

#### **Notes**

Install this product according to the installation instructions.

Install the fastener to a stud to avoid possible property and product damage.