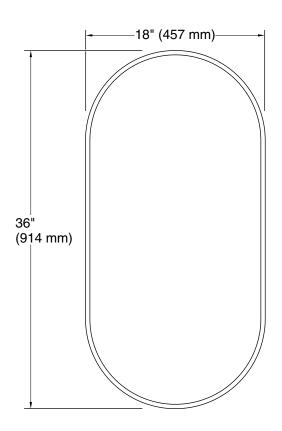

## **Essential**

18" x 36" capsule mirror K-31371

# **Essential**

18" x 36" capsule mirror **K-31371** 

## **Technical Information**

All product dimensions are nominal.