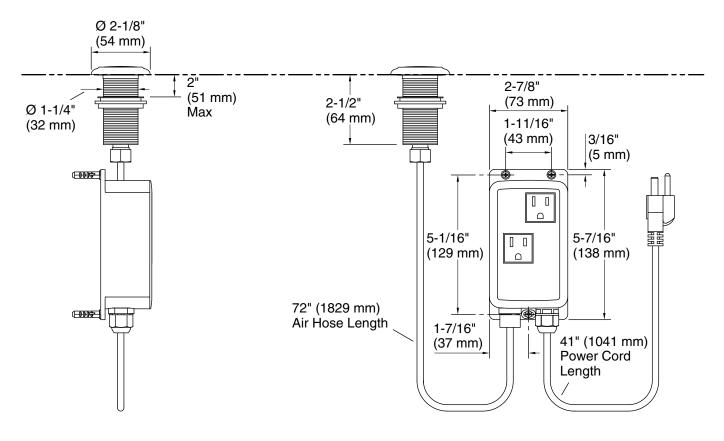

### Installation

Deck-mount / undercounter

#### **Technical Information**

All product dimensions are nominal.Installation Type:Deck-mountMaterial:Brass/Plastic