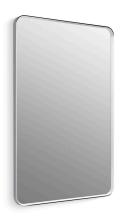

### **Essential** 30" x 45" rectangular framed mirror **K-31365**

#### Features

- Clean and timeless design allows for use in any interior space
- Mounts vertically or horizontally depending on the look you want to create
- Frame maintains a durable, long-lasting finish
- Finishes coordinate with KOHLER<sup>®</sup> faucet and lighting products

#### Material

- Premium metal and mirrored glass construction
- KOHLER<sup>®</sup> finishes resist corrosion and tarnishing