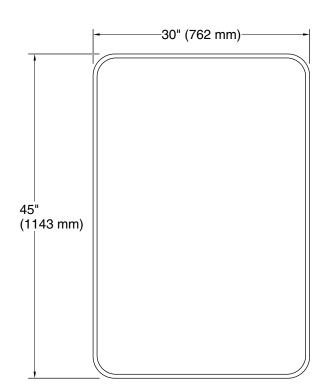

### **Essential** 30" x 45" rectangular framed mirror **K-31365**

#### **Technical Information**

All product dimensions are nominal.