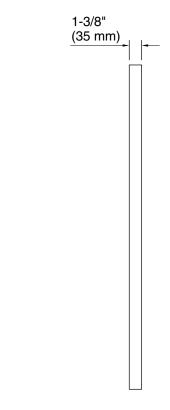

- Mounts vertically or horizontally depending on the look you want to create
- Frame maintains a durable, long-lasting finish
- Finishes coordinate with KOHLER<sup>®</sup> faucet and lighting products

#### Material

- Premium metal and mirrored glass construction
- KOHLER<sup>®</sup> finishes resist corrosion and tarnishing

#### Installation

Mounting kit ensures quick and easy installation



Codes/Standards None Applicable

#### KOHLER<sup>®</sup> One-Year Limited Warranty

See website for detailed warranty information.

## **Available Colors/Finishes**

Color tiles intended for reference only.

Color Code Description



CPL Polished Chrome BLL Matte Black



# **Essential** 30" x 45" rectangular framed mirror







#### **Technical Information**

All product dimensions are nominal.



#### Notes

Install this product according to the installation instructions.

Install the fastener to a stud to avoid possible property and product damage.