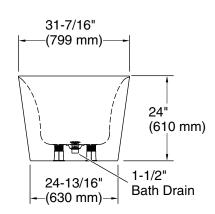

#### **Technical Information**

All product dimensions are nominal.

Installation: Freestanding

Drain location: Center

Weight: 130 lbs (59 kg)
Water depth: 16" (407 mm)
Water capacity: 82.89 gal (313.8 L)

#### **Notes**

Measure your actual product for rough-in details.

Install this product according to the installation instructions.

The hot water supply should be 70% of the capacity of the bath or greater. Installations will vary.