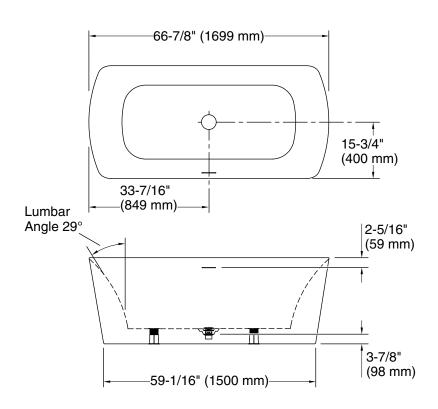

#### **Technical Information**

All product dimensions are nominal.

Installation: Freestanding

Drain location: Center

Weight: 130 lbs (59 kg)
Water depth: 16" (407 mm)
Water capacity: 82.89 gal (313.8 L)

#### **Notes**

Measure your actual product for rough-in details.

Install this product according to the installation instructions.

The hot water supply should be 70% of the capacity of the bath or greater. Installations will vary.