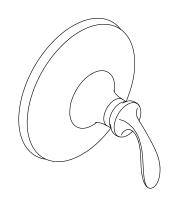

## Bellera® Rite-Temp®

Pressure-balancing valve trim K-TS23948-4

### Bellera® Rite-Temp®

Pressure-balancing valve trim K-TS23948-4