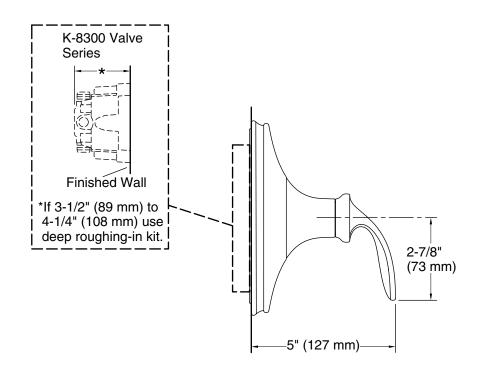

#### Installation

• Wall-mount.

#### **Required Products/Accessories**

K-8304 Series Rite-Temp® Valve & Cartridge Kits

#### **Optional Products/Accessories**

K-10350 Deep rough-in kit K-10351 Test cap for K-8300 Series valve bodies

#### **Technical Information**

All product dimensions are nominal. Drain included: No