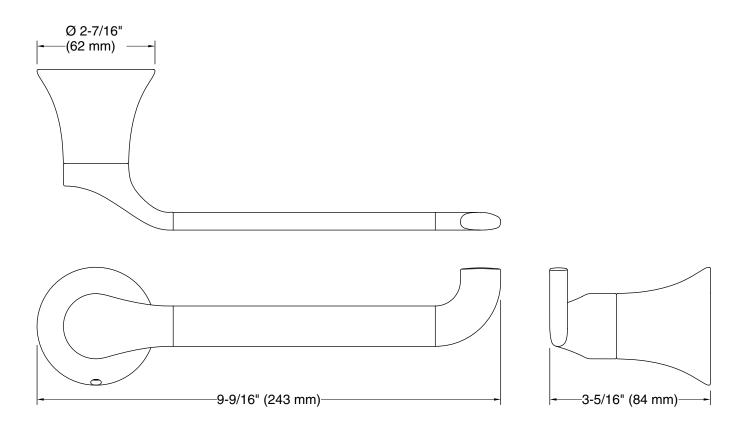

Towel arm **K-27396** 

# Simplice® Towel arm

K-27396

## **Technical Information**

All product dimensions are nominal.

Material: Zinc