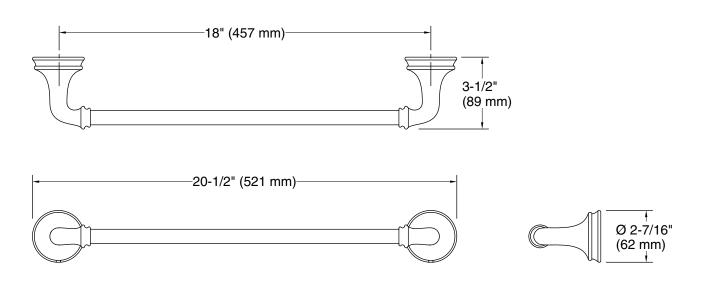

#### **Features**

- 18" (457 mm) bar.
- Coordinates with other products in the Bellera collection.

## **Technical Information**

All product dimensions are nominal.

Material: Zinc