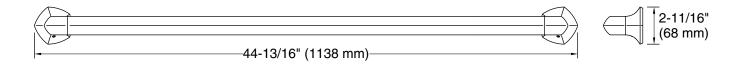

### **Features**

- 42" (1067 mm) bar
- Provides minimum 300 lb load capacity
- Part of the Occasion bathroom faucet and accessory collection

## **Technical Information**

All product dimensions are nominal.

Material: Stainless Steel