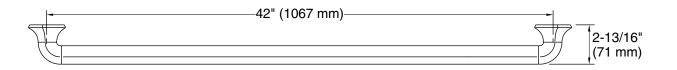

### **Features**

- 42" (1067 mm) bar
- Provides minimum 300 lb load capacity
- Part of the Occasion bathroom faucet and accessory collection

## **Technical Information**

All product dimensions are nominal.

Material: Stainless Steel