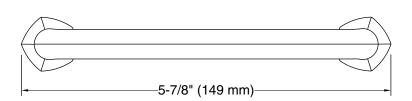

5" cabinet pull **K-27076** 

# **Technical Information**

All product dimensions are nominal.

Material: Zinc