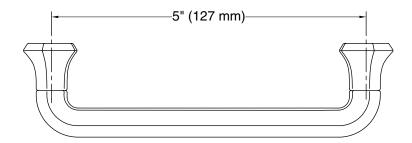

5" cabinet pull **K-27076** 

# **Technical Information**

All product dimensions are nominal.

Material: Zinc