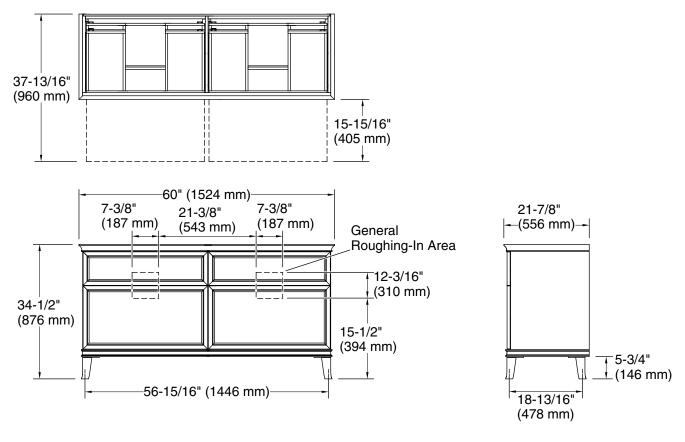

tz vanity top
- Vitreous china sink
- Premium metal hardware for durability and reliability

#### **Required Products/Accessories**

K-27933 Drawer appliance organizer (Qty 2) K-28265 Silestone® quartz 61" backsplash K-5448 Bathroom Vanity Top - Back splash K-5451 Bathroom Vanity Top - Side Splash K-99680-SH19 Roll-out tray for 60" vanity (Qty 2)

#### **Included Components**

K-EC20000 20-1/2" rectangular undermount bathroom sink (Qty 2) K-33561 11-1/2" cabinet pull (Qty 4) K-33560 60" bathroom vanity cabinet K-28258 Silestone® 61" quartz vanity top with two rectangular cutouts



#### Codes/Standards

EPA TSCA Title VI/CARB P2

#### KOHLER® One-Year Limited Warranty

See website for detailed warranty information.



## 60" bathroom vanity cabinet with sinks and quartz top K-CM33560-BD1



### **Technical Information**

All product dimensions are nominal.

#### Notes

Install this product according to the installation instructions.