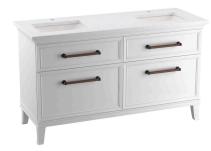

### 60" bathroom vanity cabinet with sinks and quartz top K-CM33560-BD1

#### Features

- Set includes: Cabinet, precut Silestone® quartz vanity top, sinks, cabinet legs, cabinet hardware, mounting hardware for sinks
- Vanity top has single faucet hole with pilot holes for optional 8" (203 mm) widespread faucet configuration at each sink location
- Full-extension 18" (457 mm) depth drawers with soft-close undermount slides for smooth opening
- Solid wood drawers with dovetail joint construction
- Vanity top is covered under the Silestone<sup>®</sup> 25-Year Limited Warranty
- Silestone<sup>®</sup> quartz provides exceptional durability and stain resistance, making it easy to maintain
- Caxton® Rectangle undermount sink has a streamlined design that is easy to clean
- Customize your storage with optional in-drawer accessories, medicine cabinet surrounds and side kits (sold separately)
- Optional vanity top side and backsplashes available (sold separately)

#### **Included Components**

K-EC20000 20-1/2" rectangular undermount bathroom sink (Qty 2) K-33561 11-1/2" cabinet pull (Qty 4) K-33560 60" bathroom vanity cabinet K-28258 Silestone® 61" quartz vanity top with two rectangular cutouts