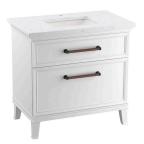

# 36" bathroom vanity cabinet with sink and quartz top K-CM33559-BD1

#### **Features**

- Set includes: Cabinet, precut Silestone® quartz vanity top, sink, cabinet legs, cabinet hardware, mounting hardware for sink
- Vanity top has single faucet hole with pilot holes for optional
   8" (203 mm) widespread faucet configuration
- Full-extension 18" (457 mm) depth drawers with soft-close undermount slides for smooth opening
- Solid wood drawers with dovetail joint construction
- Vanity top is covered under the Silestone® 25-Year Limited Warranty
- Silestone® quartz provides exceptional durability and stain resistance, making it easy to maintain
- Caxton® Rectangle undermount sink has a streamlined design that is easy to clean
- Customize your storage with optional in-drawer accessories, medicine cabinet surrounds and side kits (sold separately)
- Optional vanity top side and backsplashes available (sold separately)

### **Included Components**

K-28250 Silestone® 37" quartz vanity top with rectangular cutout

K-EC20000 20-1/2" rectangular undermount bathroom sink

K-33561 11-1/2" cabinet pull (Qty 2)

K-33559 36" bathroom vanity cabinet