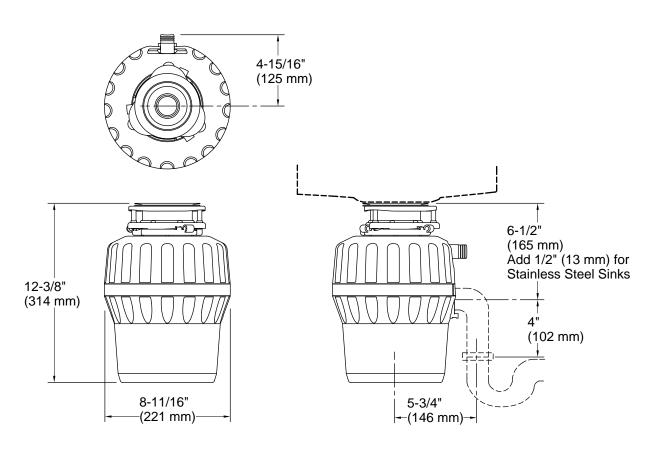

### **Technical Information**

All product dimensions are nominal.

Material: Stainless Steel