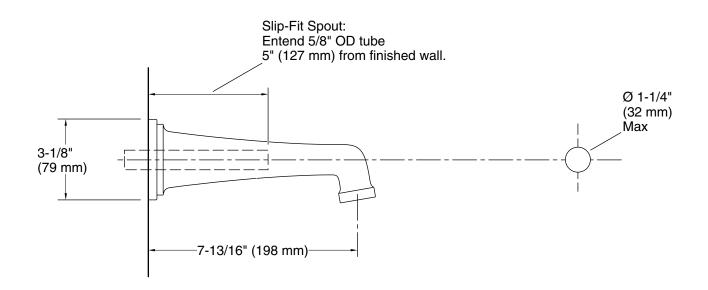

#### **Features**

- Non-diverter spout with slip-fit connection.
- 7-13/16" (198 mm) spout reach.
- 1-1/4" (31.8 mm) max hole diameter.
- Coordinates with other products in the Riff collection.

#### **Technical Information**

All product dimensions are nominal.

Drain included: No

Spout:

Spout reach: 7-13/16" (198 mm)