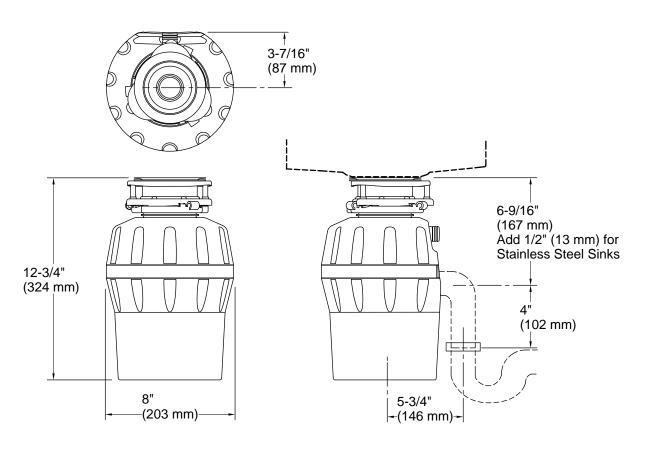

# **Technical Information**

All product dimensions are nominal.

Material: Plastic, Stainless Steel

Electrical component Motor: 60 Hz

rating: