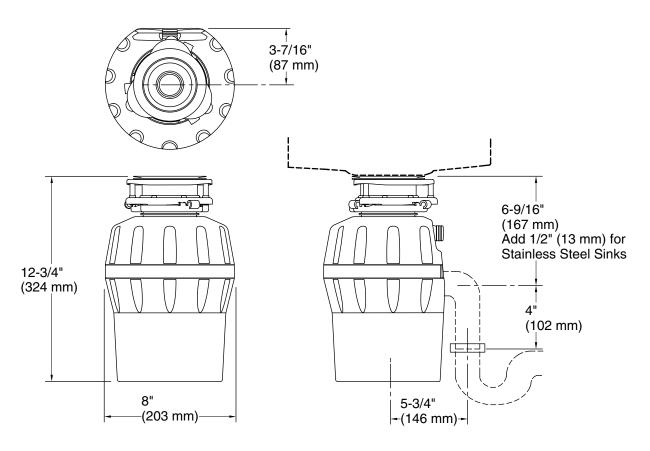

### **Technical Information**

All product dimensions are nominal.

Material: Plastic, Stainless Steel

Electrical component Motor: 60 Hz

rating: