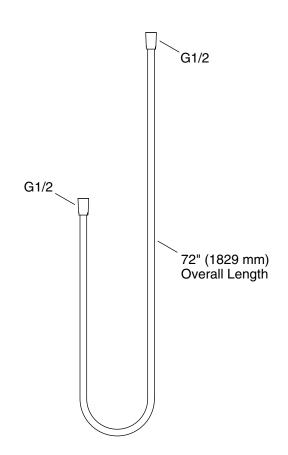

Statement™ 72" shower hose

K-21050

### **Features**

- 72" (1829 mm) hose length.
- Swivel base helps reach target areas.
- For use with a handshower (sold separately).
- Finish-matched hose fittings.

# **Technical Information**

# All product dimensions are nominal.