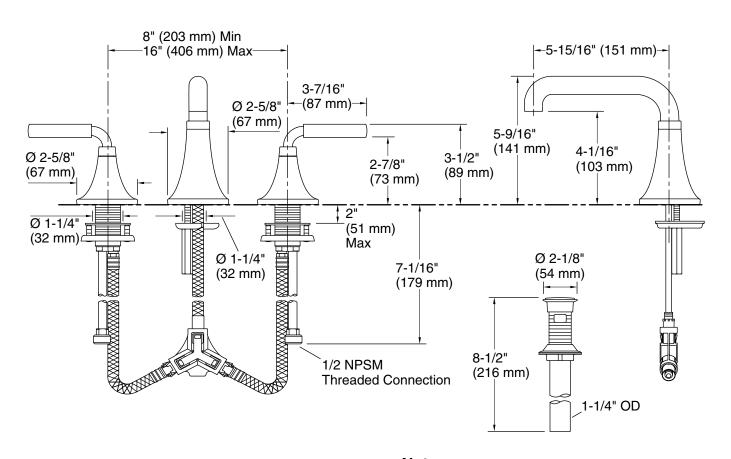

#### Installation

- For 8" 16" (203 406 mm) centers
- Deck-mount
- Handles are preassembled on valves to simplify installation

#### **Technical Information**

All product dimensions are nominal.

Faucet:

Flow rate: 0.5 gal/min (1.9 l/min)

Pressure: 60 psi (4.1 bar)

Drain included: Yes

Spout:

Spout reach: 5-15/16" (151 mm)