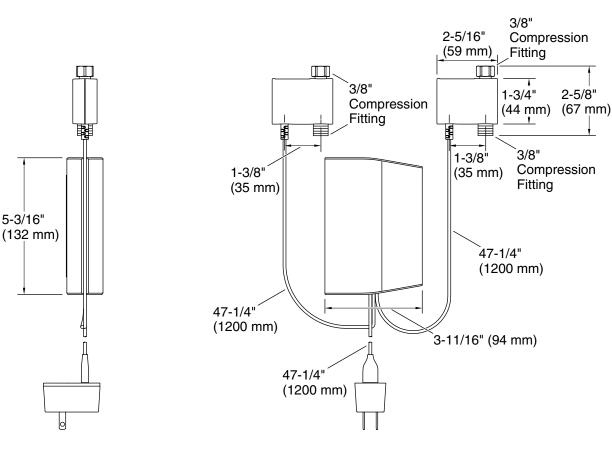

#### Installation

- Requires Wi-Fi and an unswitched power outlet under sink.
- Compatible with 3/8" threaded hot and cold water supply angle stops; adapter required for other sizes (sold separately).
- Easy installation no special tools required.
- \*KOHLER Konnect<sup>®</sup> app pairs with Amazon Alexa and Google Home.
- Google, Google Home and Google Play are trademarks of Google LLC.

## **Technical Information**

All product dimensions are nominal.

Power source: Plug - AC, included