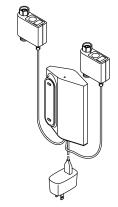

ges in water pressure that signal potential water leakage or other plumbing problems.\*
- Freeze warnings let you take action against frozen pipes to avoid costly damage.
- Installs easily under any sink in your home, so it's convenient yet out of sight.

#### Material

• Premium material construction for durability and reliability.

#### Installation

- Requires Wi-Fi and an unswitched power outlet under sink.
- Compatible with 3/8" threaded hot and cold water supply angle stops; adapter required for other sizes (sold separately).
- Easy installation no special tools required.
- \*KOHLER Konnect<sup>®</sup> app pairs with Amazon Alexa and Google Home.
- Google, Google Home and Google Play are trademarks of Google LLC.

## **Included Components**

Additional Components: Mounting Hardware



## **Codes/Standards**

NSF/ANSI 61 NSF/ANSI 372

See website for detailed warranty information.



# KOHLER. Faucets

## H2Wise™ Undercounter smart home water monitor K-33603



## **Required Electrical Service**

One circuit required.

120 V, 0.5 A, 60 Hz

## **Technical Information**

All product dimensions are nominal.

Power source: Plug - AC, included