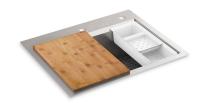

# 27" top-/undermount single-bowl workstation kitchen

sink

K-80086-2PC

#### **Features**

- 30" (762 mm) minimum base cabinet width
- Single bowl
- Two faucet holes
- 9" (229 mm) depth provides generous workspace
- Tightly angled fabricated corners maximize bowl space
- Two-piece colander set offers convenience while rinsing and draining (dishwasher-safe)
- Durable bamboo cutting board with silicone bumpers for added stability
- Accessories stack and slide to enhance food prep
- Dishwasher-safe silicone sink mat helps protect the sink as well as fragile dishes
- Sink strainer keeps large items from passing into the drain

#### **Included Components**

K-21613 Bamboo cutting board K-21614 Colander set 7400 Stainless Steel Sink Drain and Strainer K-80088 Silicone sink mat