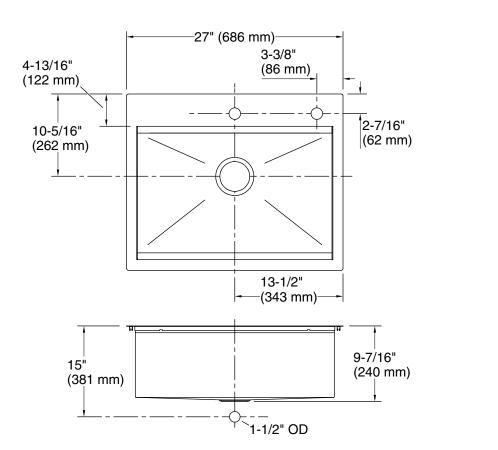

#### **Technical Information**

All product dimensions are nominal.

Bowl configuration: Single

Min. base cabinet 30" (762 mm)

width:

Bowl area (Only): Length: 24-1/4" (616 mm)

2

Width: 14-15/16" (379 mm)

Bowl depth: 9-3/16" (233 mm)

Number of deck

holes:

Drain hole:

Faucet hole(s): 1-7/16" (37 mm) Soap/Lotion hole: 1-7/16" (37 mm) 3-5/8" (92 mm)

Template: Top-mount/Undermount, 1381844-7,

required, included