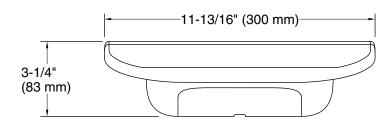

#### **Features**

- Shaving ledge/footrest for added comfort
- 5" x 11¾" x 3¼" (127 x 300 x 83 mm) angled half-moon ledge with rim
- Coordinates with other products in the Statement collection
- Lightly textured surface prevents foot slipping
- Includes installation hardware