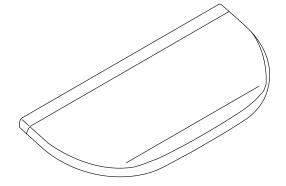

#### **Features**

- Shaving ledge/footrest for added comfort
- 5" x 11¾" x 3¼" (127 x 300 x 83 mm) angled half-moon ledge with rim
- Coordinates with other products in the Statement collection
- Lightly textured surface prevents foot slipping
- Includes installation hardware

Foot ledge **K-26306** 