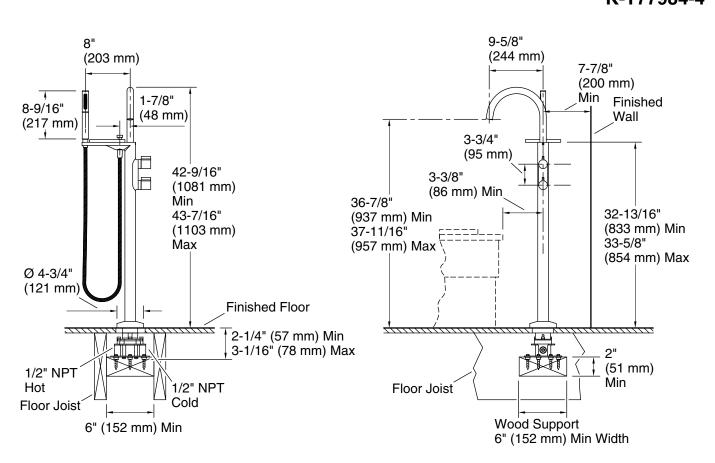

#### **Technical Information**

All product dimensions are nominal.

Faucet flow rate: 8 gal/min (30.3 l/min)

Spout:

Spout reach: 9-5/8" (244 mm)

Handshower rated max flow: 1.75 gal/min (6.6 l/min)