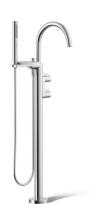

## **KOHLER** Faucets

### **Components®**

Floor-mount bath filler trim with lever handles and handshower

K-T77984-4

#### **Features**

- Two handles offer separate control of hot and cold water
- 9-5/8" (244 mm) spout reach
- 8.0 gpm (30.3 lpm) maximum bath faucet flow rate at 45 psi (3.1 bar)
- 1.75 gpm (6.6 lpm) maximum handshower flow rate at 80 psi (5.5 bar)
- KOHLER® ceramic disc valves exceed industry longevity standards for a lifetime of durable performance
- Coordinates with other products in the Components collection