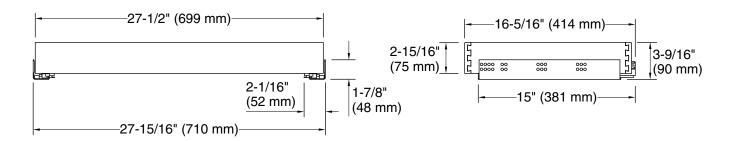

#### **Features**

- Coordinates with Harken vanity cabinets and hardware to complete your bathroom.
- Full-extension 21" (533 mm) depth tray with slow-close undermount slides for smooth opening.

# **Technical Information**

All product dimensions are nominal.

Material: Wood