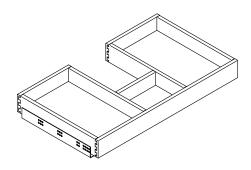

#### **Features**

- Coordinates with Harken vanity cabinets and hardware to complete your bathroom.
- Full-extension 21" (533 mm) depth tray with slow-close undermount slides for smooth opening.

# **Technical Information**

All product dimensions are nominal.

Material: Wood