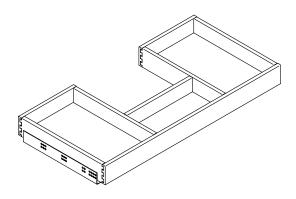

# Harken™ Roll-out tray for 36" vanity K-99680-SH18

#### **Features**

- Coordinates with Harken vanity cabinets and hardware to complete your bathroom.
- Full-extension 21" (533 mm) depth tray with slow-close undermount slides for smooth opening.