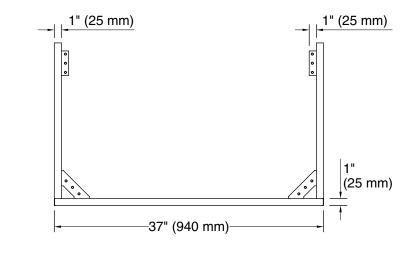

## **Technical Information**

All product dimensions are nominal.

Material: Stainless Steel