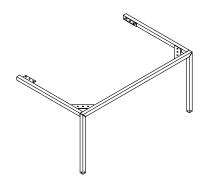

Enivo™ 36" vanity legs K-33564

### **Features**

- Legs offer the polished look of furniture in the bathroom.
- Coordinates with Enivo vanity cabinets and Silestone® quartz vanity tops to complete your bathroom.