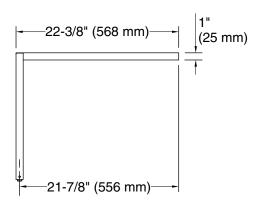

## **Technical Information**

All product dimensions are nominal.

Material: Stainless Steel