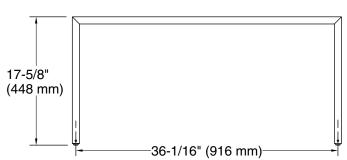

## **Technical Information**

All product dimensions are nominal.

Material: Stainless Steel