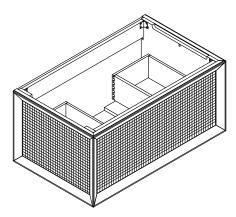

# Enivo™ 36" wall-hung bathroom vanity K-33562

#### **Features**

- Featuring durable, beautiful water-based finishes that are better for the environment.
- Wall-hung design offers a clean, streamlined look.
- Solid wood drawer with dovetail construction.
- Soft-close undermount drawer slides for smooth opening.
- Full-extension 21" (533 mm) deep drawer provides ample storage.
- Customize your storage with optional accessories such as electrical outlets, drawer organizers, and containers (sold separately).
- Coordinates with the K-33564 Enivo 36" (914 mm) legs and K-33565 Enivo 21" (533 mm) drawer pull (sold separately).
- Combines with Silestone® prefabricated quartz vanity tops, backsplashes, and side splashes, and KOHLER sinks (sold separately).