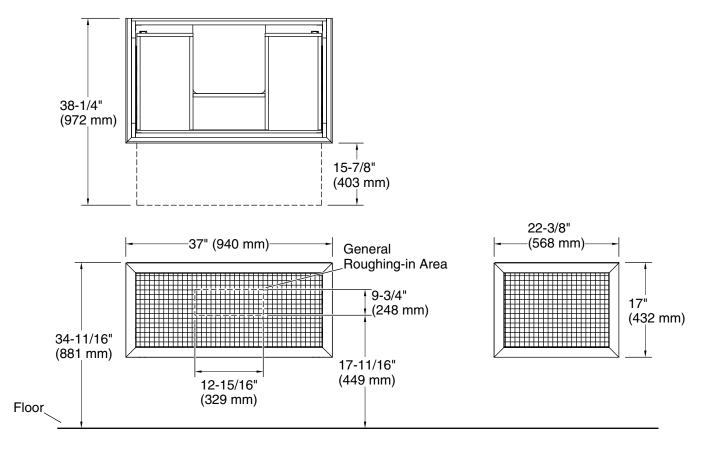

lation recommended.

### **Recommended Products/Accessories**

K-33565 21" drawer pull

K-28250 Silestone® quartz 37" vanity top with rectangle cutout

K-28263 Silestone® quartz 37" backsplash

K-2882 Undermount bathroom sink

# **Optional Products/Accessories**

K-28251 Silestone® quartz 37" vanity top with oval cutout K-28252 Silestone® quartz 37" top w/ Carillon® Rectangle cutout

K-99566 In-drawer electrical outlets for vanities

K-99676 Filler strip for KOHLER Tailored® vanities

K-2881 Undermount bathroom sink

K-7799 Vessel bathroom sink



# Codes/Standards

None Applicable

# KOHLER® One-Year Limited Warranty

See website for detailed warranty information.

## **Available Colors/Finishes**

Color tiles intended for reference only.

**Color Code Description** 

0 White

GL7









# **Technical Information**

All product dimensions are nominal.

# **Notes**

Install this product according to the installation instructions.