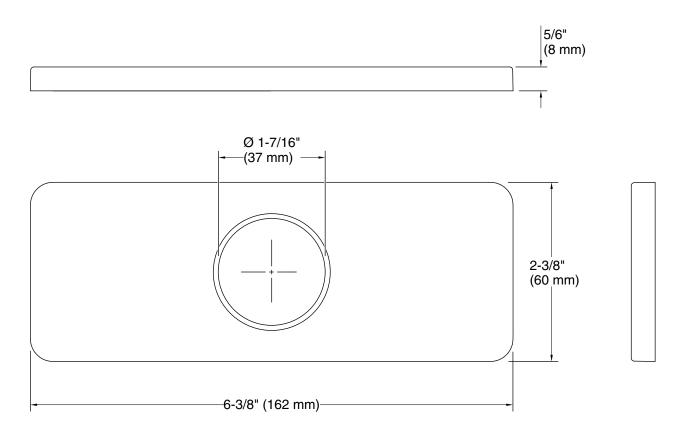

*Features**

Coordinates with other products in the Parallel collection

### Material

- Brass
- KOHLER® finishes resist corrosion and tarnishing

### Installation

Three-hole

### **Recommended Products/Accessories**

K-23723 Faucet cleaner



### Codes/Standards

None Applicable

## **KOHLER® Faucet Lifetime Limited Warranty**

See website for detailed warranty information.

### **Available Colors/Finishes**

Color tiles intended for reference only.

| Color | Code | Description                    |
|-------|------|--------------------------------|
|       | CP   | Polished Chrome                |
|       | BN   | Vibrant® Brushed Nickel        |
|       | BL   | Matte Black                    |
|       | 2MB  | Vibrant® Brushed Moderne Brass |





# Parallel® Escutcheon plate K-23481



### Technical Information

All product dimensions are nominal.

### **Notes**

Install this product according to the installation instructions.