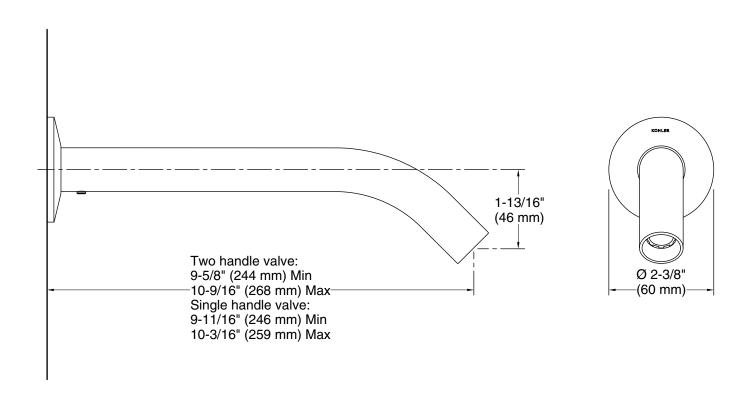

### **Features**

- Stationary spout
- 10" (254 mm) spout reach
- 1.2 gpm (4.5 lpm) maximum flow rate at 60 psi (4.14 bar)
- Drain sold separately
- Coordinates with other products in the Components collection

### **Technical Information**

All product dimensions are nominal.

Faucet:

Flow rate: 1.2 gal/min (4.5 l/min)

Pressure: 60 psi (4.1 bar)

Drain included: No

Spout:

Spout reach: 10" (254 mm)