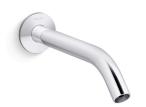

# **Components®**

Wall-mount bathroom sink faucet spout with Tube design, 1.2 gpm K-T23890

### **Features**

- Stationary spout
- 10" (254 mm) spout reach
- 1.2 gpm (4.5 lpm) maximum flow rate at 60 psi (4.14 bar)
- Drain sold separately
- Coordinates with other products in the Components collection

### **Technical Information**

All product dimensions are nominal.

Faucet:

Flow rate: 1.2 gal/min (4.5 l/min)

Pressure: 60 psi (4.1 bar)

Drain included: No

Spout:

Spout reach: 10" (254 mm)