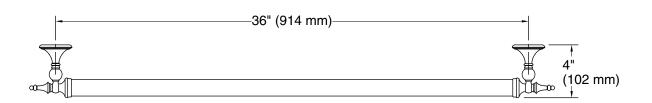

### **Features**

- 36" (914 mm) bar.
- Provides minimum 300 lb. load capacity.
- Coordinates with traditional-style KOHLER® faucets and showering components.

## **Technical Information**

All product dimensions are nominal.

Material: Zinc, Stainless Steel