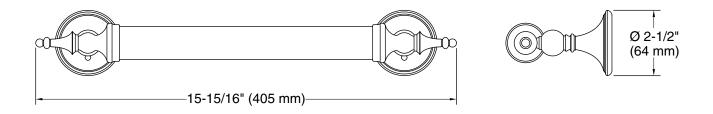

# Features

- 12" (305 mm) bar.
- Provides minimum 300 lb. load capacity.
- Coordinates with traditional-style KOHLER® faucets and showering components.

# Decorative

12" grab bar **K-26528** 