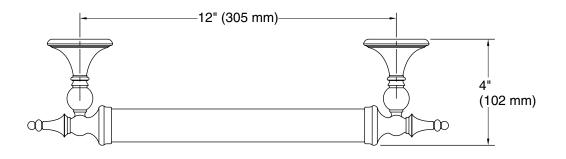

# Features

- 12" (305 mm) bar.
- Provides minimum 300 lb. load capacity.
- Coordinates with traditional-style KOHLER® faucets and showering components.

# Decorative

12" grab bar **K-26528** 