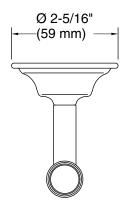

# **Technical Information**

All product dimensions are nominal. Installation Type: Wall-mount

Material: Zinc, Stainless Steel