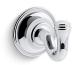

# robe hook K-26500

# **Features**

 Coordinates with transitional-style KOHLER® faucets and showering components.